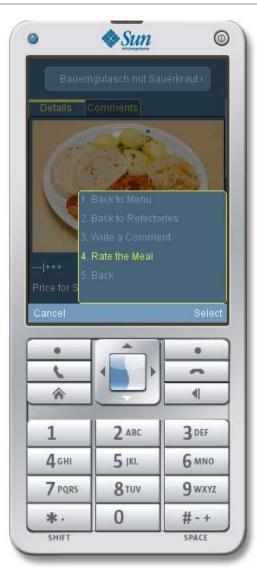

### Mockups

Application Development - Second Seminar Presentation

Technologies

Technologies