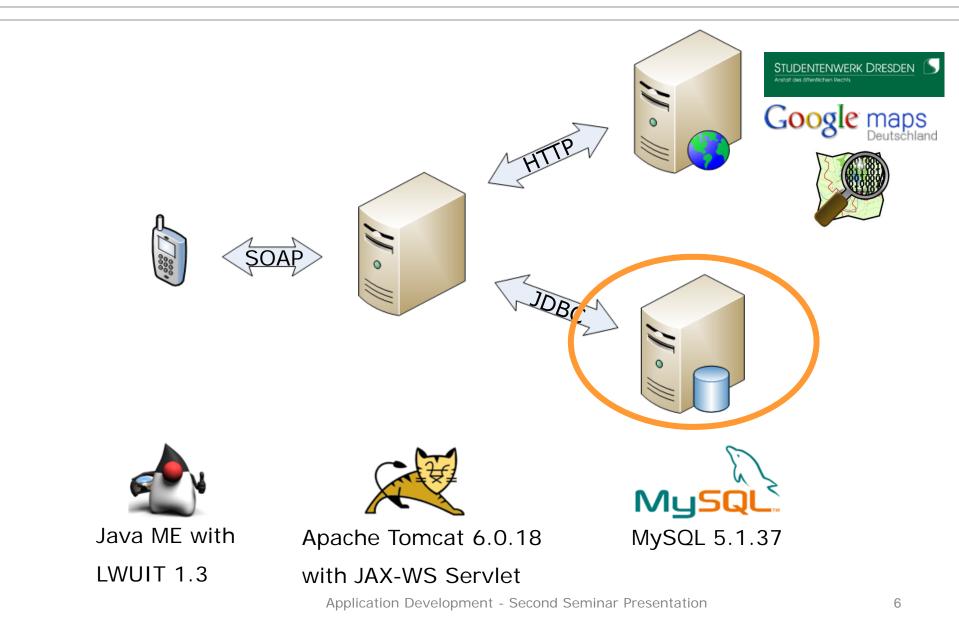

#### Server Architecture

Technologies

#### data scraping

- "Studentenwerk" doesn't provide any API
- → solved by means of Cobra Java HTML Parser and HtmlCleaner

#### context awareness

- using location based information for calculating the distance to different refectories
- → distance calculation to the different refectories at the server by means of google maps API and YOURS