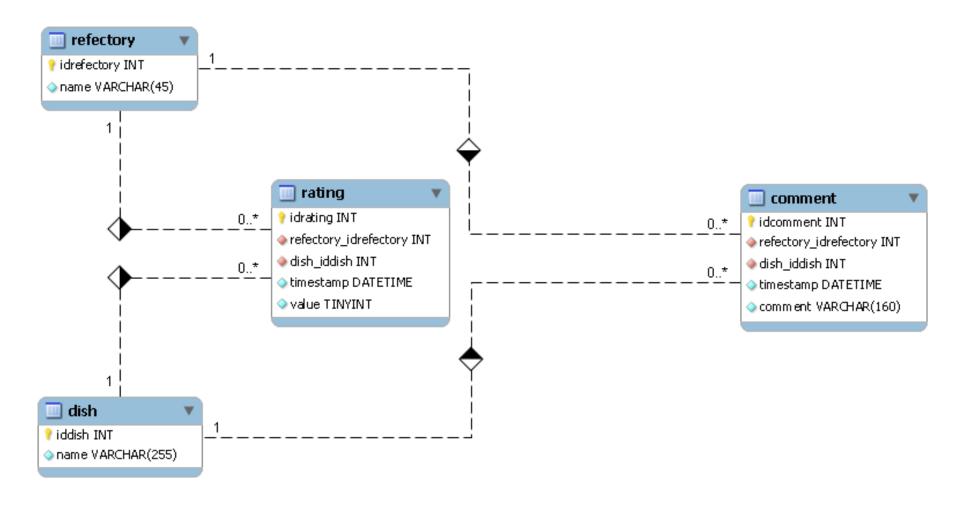

### Mockups

Application Development - Second Seminar Presentation

Technologies

Technologies