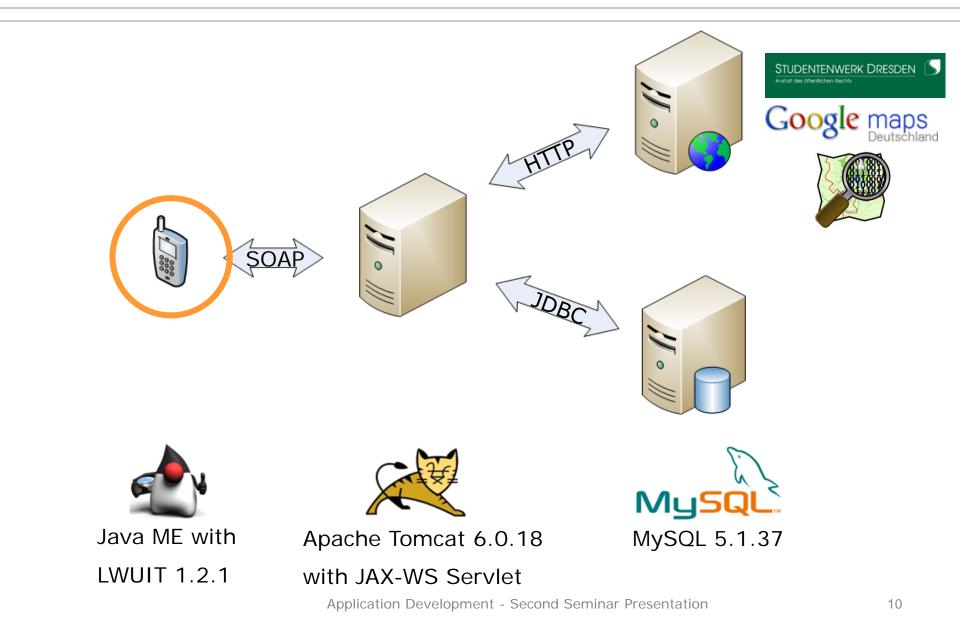

#### Server Architecture

Technologies

#### data scraping

- "Studentenwerk" doesn't provide any API
- → solved by means of Cobra Java HTML Parser and HtmlCleaner

#### context awareness

- using location based information for calculating the distance to different refectories
- → distance calculation to the different refectories at the server by means of google maps API and YOURS