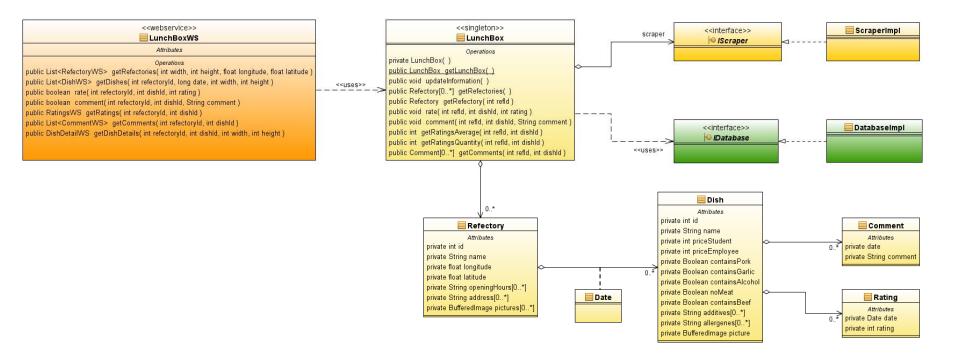

lication Development for Mobile and Ubiquitous Computing

## Seminar Task

## **Second Presentation**

Group 12 Dana Henkens Franz Josef Grüneberger



- Introduction / Application Scenario
- Use Case Diagram
- Mockups
- Technologies
- Challenges
- Work Plan



- target group:
  - students thinking about having lunch at the refectory
  - research assistants using the refectory of our university
- questions:
  - Where should I go to have lunch?
  - Which meals should I avoid? Which ones are recommendable?
  - Whats about the price?
- our solution:
  - mobile application providing information about the meals at the refectories including ratings







### Mockups







Application Development - Second Seminar Presentation



Technologies









Technologies





#### Server Architecture





Technologies









#### data scraping

- "Studentenwerk" doesn't provide any API
- → solved by means of Cobra Java HTML Parser and HtmlCleaner

#### usability and customer satisfaction

clear structured user interface e.g. filter for vegetarians
→ use of LWUIT

#### restricted device capabilites

- adaptation of images to the screen size (resolution)
- → adaptation by means of functions provided by the JAVA API at the server



#### **heterogeneity**

usability at any devices supporting MIDP 2.0 and CLDC 1.1
→ no tests on different devices done yet

#### context awareness

- using location based information for calculating the distance to different refectories
- → distance calculation to the different refectories at the server by means of google maps API and YOURS



| October 20