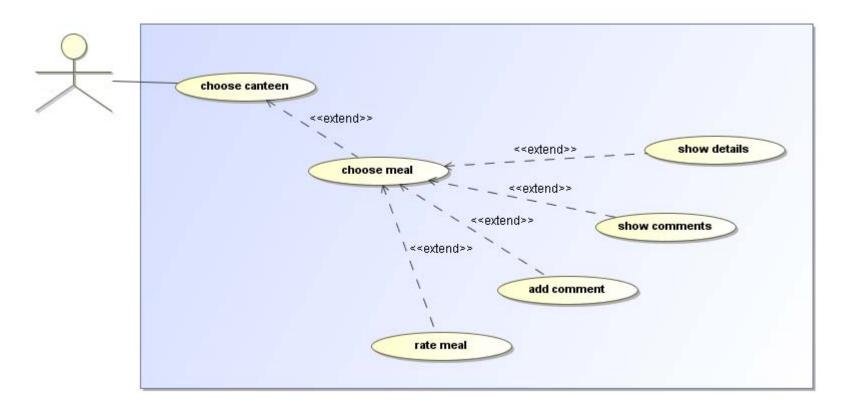

## **Second Presentation**

Group 12 Dana Henkens Franz Josef Grüneberger

- Introduction / Application Scenario
- Use Case Diagram
- Mockups
- Technologies
- Challenges
- Work Plan

- target group:
  - students thinking about having lunch at the refectory
  - research assistants using the refectory of our university
- questions:
  - Where should I go to have lunch?
  - Which meals should I avoid? Which ones are recommendable?
  - Whats about the price?
- our solution:
  - mobile application providing information about the meals at the refectories including ratings