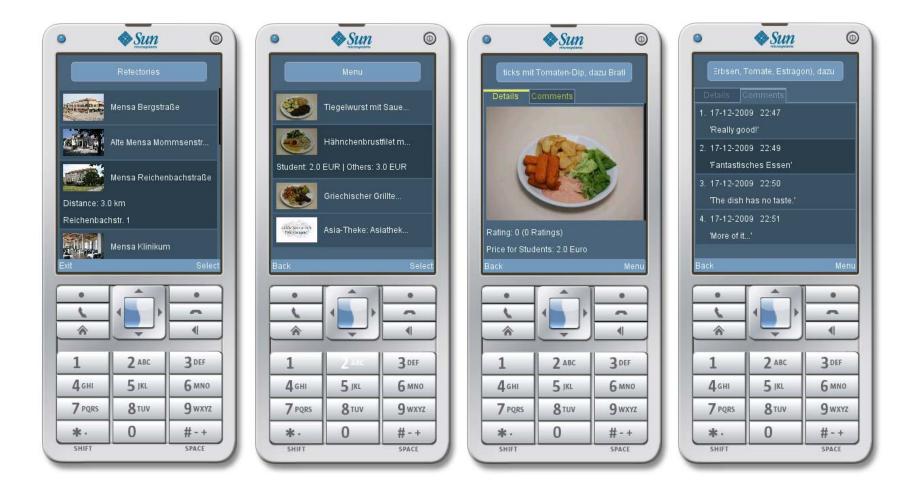

### Mockups

Application Development - Second Seminar Presentation

Technologies

Technologies

#### usability and customer satisfaction

clear structured user interface e.g. filter for vegetarians
→ use of LWUIT