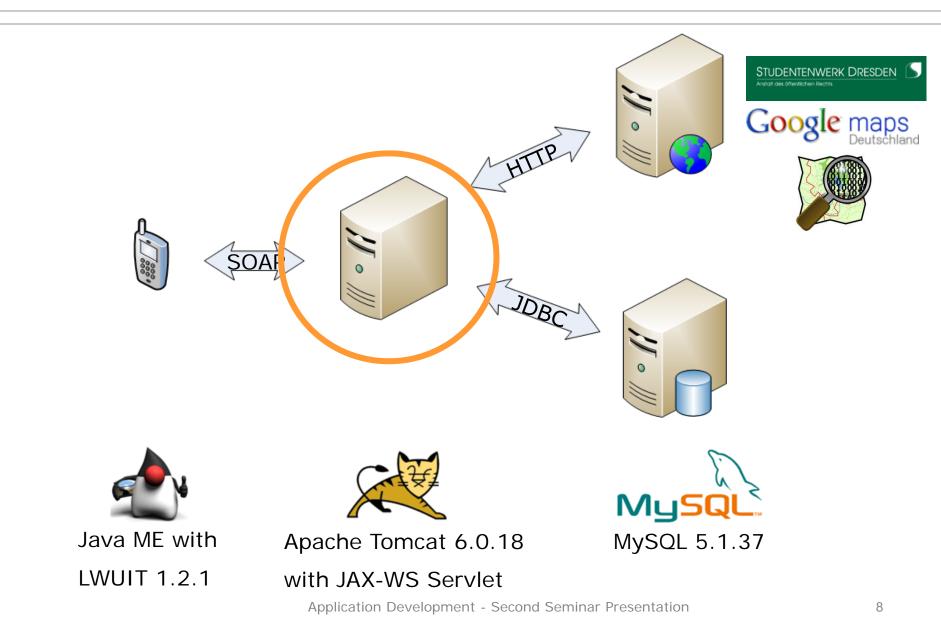

#### Server Architecture

Technologies

#### data scraping

- "Studentenwerk" doesn't provide any API
- → solved by means of Cobra Java HTML Parser and HtmlCleaner

#### context awareness

- using location based information for calculating the distance to different refectories
- → distance calculation to the different refectories at the server by means of google maps API and YOURS