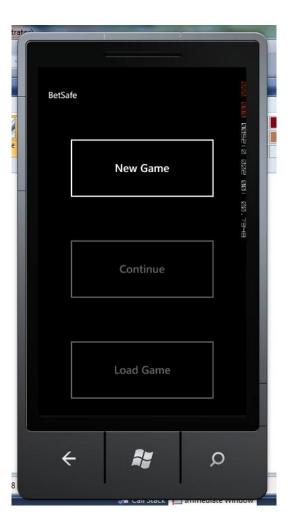

 Welcome screen

 Start a new game

Game
overview –
no bets

 Look for a game to bet on

Make a bet

- Later...
- See match being played

| ratem |                                                      |  |  |  |  |
|-------|------------------------------------------------------|--|--|--|--|
|       |                                                      |  |  |  |  |
|       | BetSafe                                              |  |  |  |  |
|       | Status: New game                                     |  |  |  |  |
|       | Balance: 730 EUR                                     |  |  |  |  |
|       | យ<br>Matches currently in progress: ខ្លួ             |  |  |  |  |
|       |                                                      |  |  |  |  |
|       | AC Milan - Lazio Levante - Valenci R<br>2:1 (52 min) |  |  |  |  |
|       | Your bet: Over @ 2.11                                |  |  |  |  |
|       | View bets                                            |  |  |  |  |
|       | Find matches                                         |  |  |  |  |
|       |                                                      |  |  |  |  |
|       | 🗧 👪 🔉                                                |  |  |  |  |
|       |                                                      |  |  |  |  |
|       |                                                      |  |  |  |  |