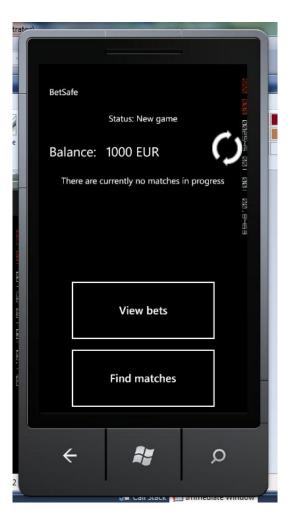

 Welcome screen

 Start a new game

Game
overview –
no bets

 Look for a game to bet on

Make a bet

- Later...
- See match being played

| ratem |                                                      |  |  |  |  |
|-------|------------------------------------------------------|--|--|--|--|
|       |                                                      |  |  |  |  |
|       | BetSafe                                              |  |  |  |  |
|       | Status: New game                                     |  |  |  |  |
|       | Balance: 730 EUR                                     |  |  |  |  |
|       | យ<br>Matches currently in progress: ខ្លួ             |  |  |  |  |
|       |                                                      |  |  |  |  |
|       | AC Milan - Lazio Levante - Valenci R<br>2:1 (52 min) |  |  |  |  |
|       | Your bet: Over @ 2.11                                |  |  |  |  |
|       | View bets                                            |  |  |  |  |
|       | Find matches                                         |  |  |  |  |
|       |                                                      |  |  |  |  |
|       | 🗧 👪 🔉                                                |  |  |  |  |
|       |                                                      |  |  |  |  |
|       |                                                      |  |  |  |  |