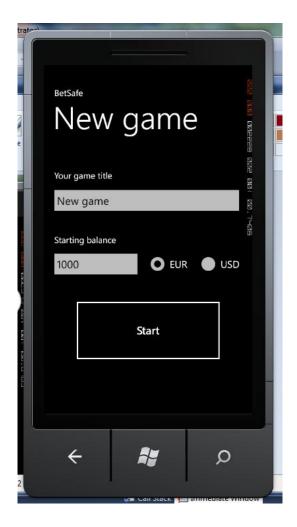

 Welcome screen

 Start a new game

Game
overview –
no bets

 Look for a game to bet on

Make a bet

- Later...
- See match being played

| ratem |                                                      |  |  |  |  |
|-------|------------------------------------------------------|--|--|--|--|
|       |                                                      |  |  |  |  |
|       | BetSafe                                              |  |  |  |  |
|       | Status: New game                                     |  |  |  |  |
|       | Balance: 730 EUR                                     |  |  |  |  |
|       | យ<br>Matches currently in progress: ខ្លួ             |  |  |  |  |
|       |                                                      |  |  |  |  |
|       | AC Milan - Lazio Levante - Valenci R<br>2:1 (52 min) |  |  |  |  |
|       | Your bet: Over @ 2.11                                |  |  |  |  |
|       | View bets                                            |  |  |  |  |
|       | Find matches                                         |  |  |  |  |
|       |                                                      |  |  |  |  |
|       | 🗧 👪 🔉                                                |  |  |  |  |
|       |                                                      |  |  |  |  |
|       |                                                      |  |  |  |  |