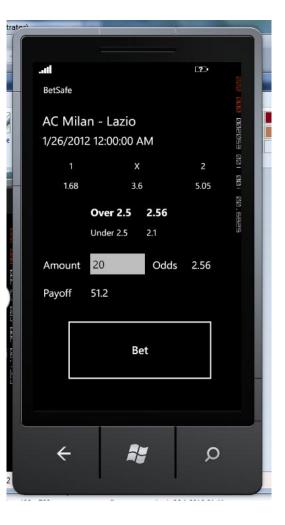

 Welcome screen

 Start a new game

Game
overview –
no bets

 Look for a game to bet on

Make a bet

- Later...
- See match being played

| ratem |                                                      |  |  |  |  |
|-------|------------------------------------------------------|--|--|--|--|
|       |                                                      |  |  |  |  |
|       | BetSafe                                              |  |  |  |  |
|       | Status: New game                                     |  |  |  |  |
|       | Balance: 730 EUR                                     |  |  |  |  |
|       | យ<br>Matches currently in progress: ខ្លួ             |  |  |  |  |
|       |                                                      |  |  |  |  |
|       | AC Milan - Lazio Levante - Valenci R<br>2:1 (52 min) |  |  |  |  |
|       | Your bet: Over @ 2.11                                |  |  |  |  |
|       | View bets                                            |  |  |  |  |
|       | Find matches                                         |  |  |  |  |
|       |                                                      |  |  |  |  |
|       | 🗧 👪 🔉                                                |  |  |  |  |
|       |                                                      |  |  |  |  |
|       |                                                      |  |  |  |  |