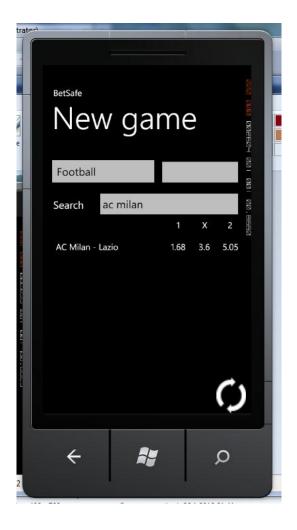

 Welcome screen

 Start a new game

Game
overview –
no bets

 Look for a game to bet on

Make a bet

- Later...
- See match being played

| ratem |                                                      |  |  |  |  |
|-------|------------------------------------------------------|--|--|--|--|
|       |                                                      |  |  |  |  |
|       | BetSafe                                              |  |  |  |  |
|       | Status: New game                                     |  |  |  |  |
|       | Balance: 730 EUR                                     |  |  |  |  |
|       | យ<br>Matches currently in progress: ខ្លួ             |  |  |  |  |
|       |                                                      |  |  |  |  |
|       | AC Milan - Lazio Levante - Valenci R<br>2:1 (52 min) |  |  |  |  |
|       | Your bet: Over @ 2.11                                |  |  |  |  |
|       | View bets                                            |  |  |  |  |
|       | Find matches                                         |  |  |  |  |
|       |                                                      |  |  |  |  |
|       | 🗧 👪 🔉                                                |  |  |  |  |
|       |                                                      |  |  |  |  |
|       |                                                      |  |  |  |  |