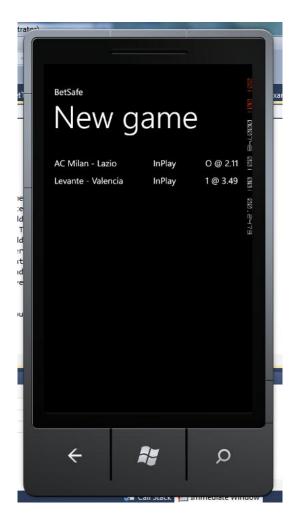

 Welcome screen

 Start a new game

Game
overview –
no bets

 Look for a game to bet on

Make a bet

- Later...
- See match being played

| ratem |                                                      |  |  |  |  |
|-------|------------------------------------------------------|--|--|--|--|
|       |                                                      |  |  |  |  |
|       | BetSafe                                              |  |  |  |  |
|       | Status: New game                                     |  |  |  |  |
|       | Balance: 730 EUR                                     |  |  |  |  |
|       | យ<br>Matches currently in progress: ខ្លួ             |  |  |  |  |
|       |                                                      |  |  |  |  |
|       | AC Milan - Lazio Levante - Valenci R<br>2:1 (52 min) |  |  |  |  |
|       | Your bet: Over @ 2.11                                |  |  |  |  |
|       | View bets                                            |  |  |  |  |
|       | Find matches                                         |  |  |  |  |
|       |                                                      |  |  |  |  |
|       | 🗧 👪 🔉                                                |  |  |  |  |
|       |                                                      |  |  |  |  |
|       |                                                      |  |  |  |  |