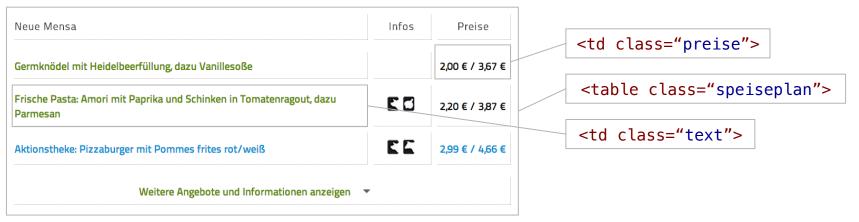

#### Mensa-Speiseplan vom Freitag, den 31. Januar 2014

| Neue Mensa                                                                       | Infos | Preise          |
|----------------------------------------------------------------------------------|-------|-----------------|
| Germknödel mit Heidelbeerfüllung, dazu Vanillesoße                               |       | 2,00 € / 3,67 € |
| Frische Pasta: Amori mit Paprika und Schinken in Tomatenragout, dazu<br>Parmesan | 68    | 2,20 € / 3,87 € |
| Aktionstheke: Pizzaburger mit Pommes frites rot/weiß                             | 22    | 2,99 € / 4,66 € |
| Weitere Angebote und Informationen anzeigen                                      | •     |                 |