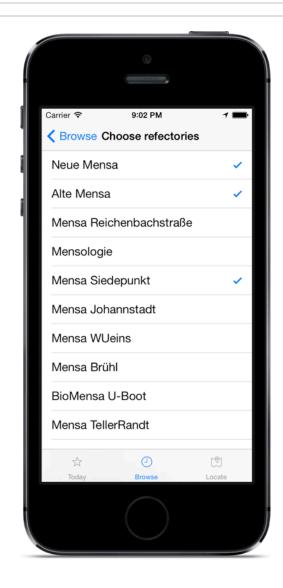

| Carrier 🗢                   | 9:01 PM<br>Browse | 1            |   |
|-----------------------------|-------------------|--------------|---|
| steak                       |                   |              |   |
| Specify date                | •                 |              | ) |
| Date                        |                   | 2014-01-3    | 1 |
| Choose refe                 | ctories           |              | > |
| If none are cho<br>searched | esen all refector | ries will be |   |
| ेंद्र<br>Today              | Browse            | Locate       |   |
|                             | $\bigcirc$        |              |   |