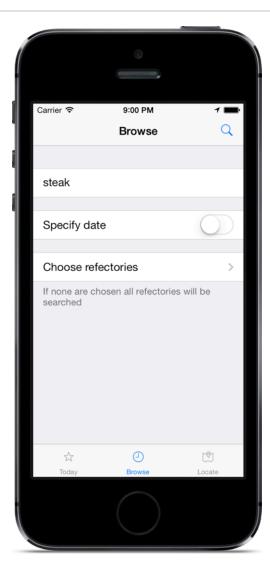

| Carrier 🗢                   | 9:01 PM<br>Browse | 1            |   |
|-----------------------------|-------------------|--------------|---|
| steak                       |                   |              |   |
| Specify date                | •                 |              | ) |
| Date                        |                   | 2014-01-3    | 1 |
| Choose refe                 | ctories           |              | > |
| If none are cho<br>searched | esen all refector | ries will be |   |
| ेंद्र<br>Today              | Browse            | Locate       |   |
|                             | $\bigcirc$        |              |   |