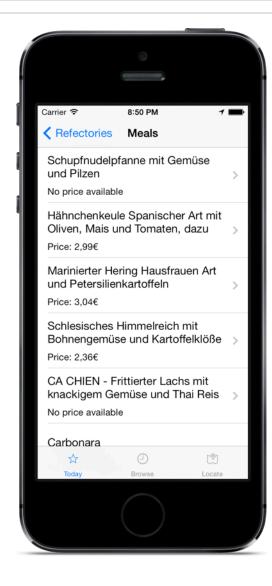

### Locate tab

| Carrier 🗢                                 | 9:13 PM                                             | 7 🔳        |
|-------------------------------------------|-----------------------------------------------------|------------|
| Back                                      | Meals                                               |            |
|                                           | ter Schweinska<br>men und Perlzv                    |            |
|                                           | chte Eier in Ser<br>rengemüse und                   | ,          |
| Pizza Kreta<br>Hirtenkäse<br>No price ava |                                                     | d<br>>     |
|                                           | priciosa mit<br>ken, Champign<br><sup>uilable</sup> | nons und > |
| Rahmsoße<br>Zucchini<br>No price ava      | e mit Tomaten u<br>iilable                          | ind<br>>   |
| Deftiaer K                                | artoffeltopf. ved                                   | aetarisch  |
| ☆<br>Today                                | Browse                                              | Locate     |
|                                           |                                                     |            |