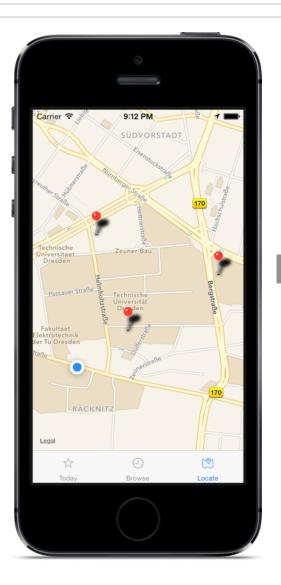

- Disconnected functionality
- Reduction and transformation of data
- Physical and technical context awareness
  - Location based services

     GPS/WiFi for user location
  - Network
    - o Check for network connectivity
- Limits
  - Consistent data in device
  - Not aware of network strength