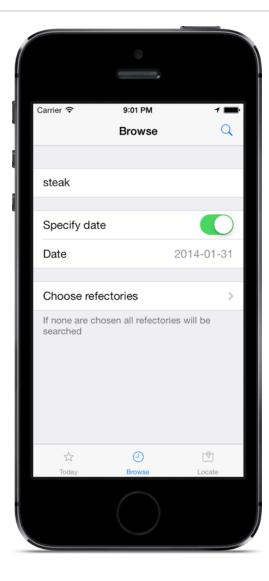

| Carrier 🗢                   | 9:01 PM<br>Browse | 1            |   |
|-----------------------------|-------------------|--------------|---|
| steak                       |                   |              |   |
| Specify date                | •                 |              | ) |
| Date                        |                   | 2014-01-3    | 1 |
| Choose refe                 | ctories           |              | > |
| If none are cho<br>searched | esen all refector | ries will be |   |
| ेंद्र<br>Today              | Browse            | Locate       |   |
|                             | $\bigcirc$        |              |   |

| arrier 🗢                  | 9:00 PM               | 7 🖦            |  |   | Carrier 🗢                 | 9:03 PM                                           | 7 <b>m</b> i |
|---------------------------|-----------------------|----------------|--|---|---------------------------|---------------------------------------------------|--------------|
|                           | Browse                | Q              |  | 1 | K Browse                  | Search result                                     |              |
|                           |                       |                |  |   | 2014-01-27                |                                                   |              |
| steak                     |                       |                |  | 1 | Mit Frischk<br>Rinderhacl | käse gefülltes<br>ksteak an                       | >            |
|                           |                       |                |  |   | Neue Mensa                |                                                   | ĺ.           |
| Specify da                | ate                   | $\bigcirc$     |  |   | 2014-01-28                |                                                   |              |
|                           |                       |                |  |   |                           | k mit Pfirsich und Käse<br>dazu Pommes frites ode | r >          |
| Choose re                 | fectories             | >              |  |   | Mensa Reich               | nenbachstraße                                     |              |
| lf none are c<br>searched | chosen all refectorie | es will be     |  |   | 2014-01-29                |                                                   |              |
| searched                  |                       |                |  |   | Schweines<br>Rotweinzw    | teak mit glasierten<br>riebeln an Kartoffel-      | >            |
|                           |                       |                |  |   | Alte Mensa                |                                                   |              |
|                           |                       |                |  |   | 2014-01-31                |                                                   |              |
|                           |                       |                |  |   | Putensteal<br>und Kartof  | < mit Cremechampignon<br>felkroketten             | s<br>>       |
|                           |                       |                |  |   | Alte Mensa                |                                                   |              |
|                           |                       |                |  |   | 2014-02-04                |                                                   |              |
| Å                         | 2                     | C <sup>®</sup> |  |   | Today                     | Browse Locate                                     |              |