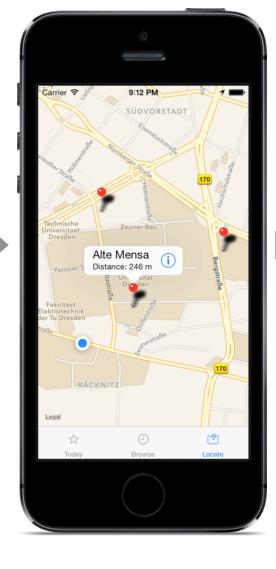

- Disconnected functionality
- Reduction and transformation of data
- Physical and technical context awareness
  - Location based services

     GPS/WiFi for user location
  - Network
    - o Check for network connectivity
- Limits
  - Consistent data in device
  - Not aware of network strength