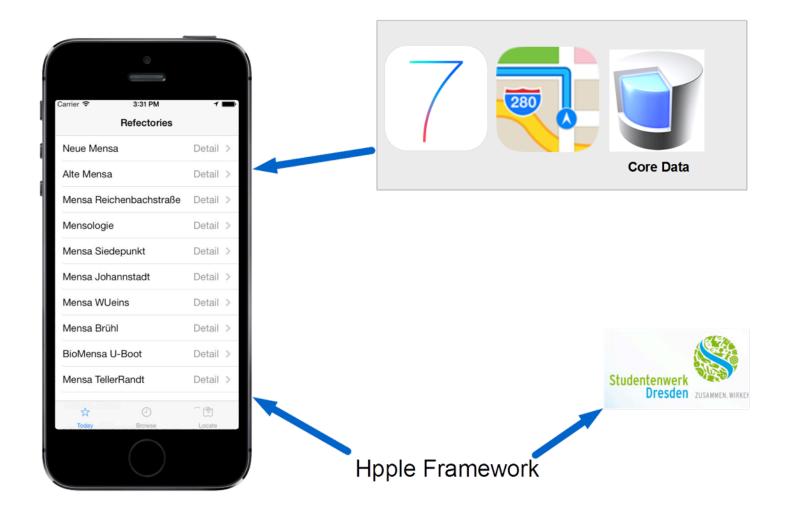

## MensaApp

Users can...

- see what meals are being served in the refectories
- browse meals on different criteria's
- locate refectories using the built-in map

Concept

## Today tab

| Carrier 奈  | 8:49 PM         | 1      | - |
|------------|-----------------|--------|---|
|            | Refectories     |        |   |
| Neue Men   | isa             |        | > |
| Alte Mens  | а               |        | > |
| Mensa Re   | ichenbachstraße |        | > |
| Mensolog   | ie              |        | > |
| Mensa Sie  | edepunkt        |        | > |
| Mensa Jo   | hannstadt       |        | > |
| Mensa Wl   | Jeins           |        | > |
| Mensa Bri  | ühl             |        | > |
| BioMensa   | U-Boot          |        | > |
| Mensa Tel  | llerRandt       |        | > |
| ☆<br>Today | Browse          | Locate |   |
|            |                 |        |   |