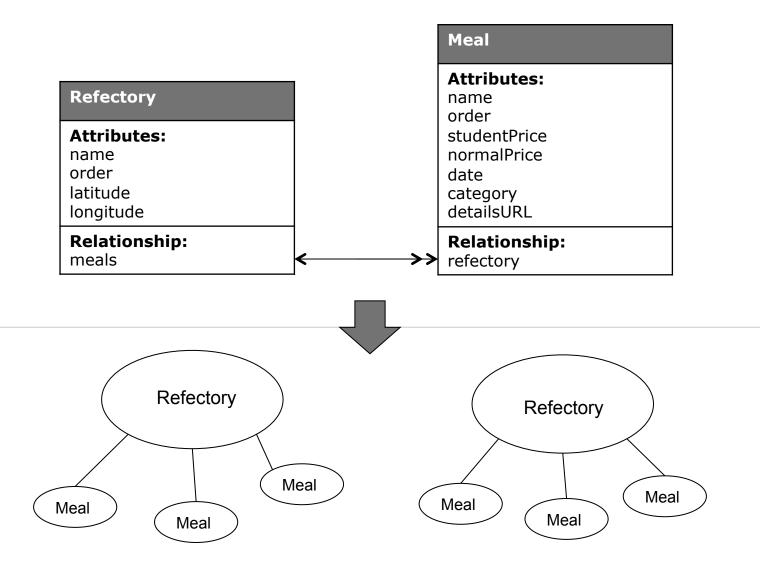

| head | Refectory             |
|------|-----------------------|
| body | Table body with meals |
| row  | Meal                  |
| row  | Meal                  |
| body | Empty table body      |

Loop all tables Create refectory entity Sort out empty table bodies Loop table bodies Loop table rows Create meal entity Save to device