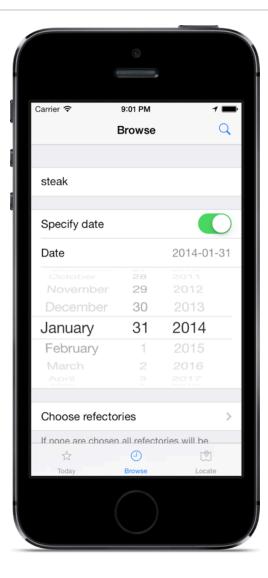

| Carrier 🗢                   | 9:01 PM<br>Browse | 1            |   |
|-----------------------------|-------------------|--------------|---|
| steak                       |                   |              |   |
| Specify date                | •                 |              | ) |
| Date                        |                   | 2014-01-3    | 1 |
| Choose refe                 | ctories           |              | > |
| If none are cho<br>searched | esen all refector | ries will be |   |
| ेंद्र<br>Today              | Browse            | Locate       |   |
|                             | $\bigcirc$        |              |   |