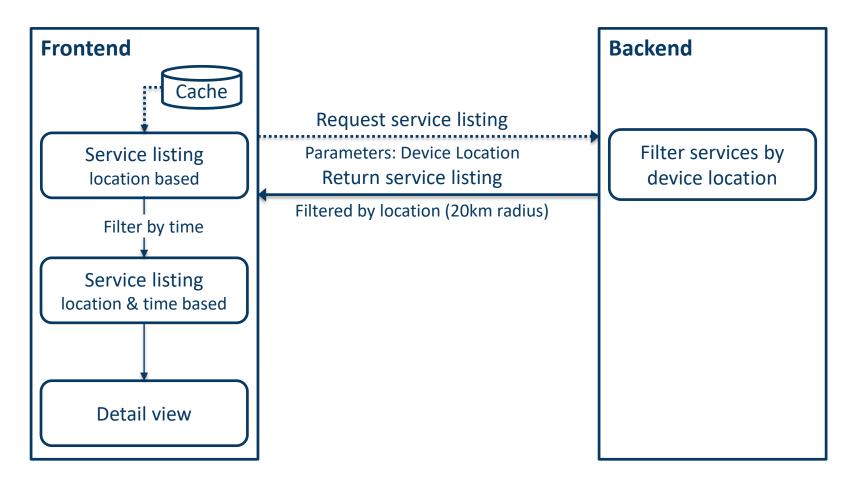

## ARCHITECTURE

## **COMPONENTS & TECHNOLOGIES**

- Main activity
  - Collect users address either by
    - reading users input
    - location detection using Google Play Services
- List activity
  - Check for cached services if no cached services available for the address provided by the main activity
    - Get services using the backend API (filtered by location)
    - Put returned services to the cache
    - Filter services by date & opening hours of the services

## **COMPONENTS & TECHNOLOGIES**

- Detail activity
  - Show details of selected service
  - Allow user to call service directly