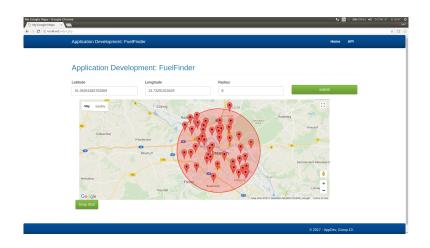

#### Demo Use Case

- User: Driver



## Challenges

- Usability Challenge
  - Responsive user interface acording to the type of device
  - User notification system for bookmarked places
- Connectivity Challenge
  - Context
    - Detect type and speed of network
  - Adaptation
    - Less server intercetion and data transfer
    - On demand loading on client side
- Offline Challenge
  - Bookmarks, favourites
    - Context
      - Detect if the application is online or offline
    - Adaptation
      - Caching of the coordinates of bookmark places to visit
      - If possible partial use cached data if application is offline, Update when connectivity is good

# Technologies

- Mobile
  - Android
- Backend (web server)
  - MySQL
  - PHP/JSP

## Architecture



## Web Server



## Web Server



Thank You