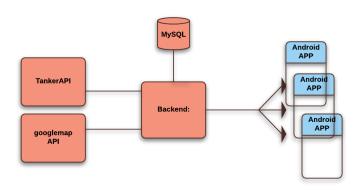

ording to the mobile application.

#### Demo Use Case

- User: Driver



## Challenges

- Usability Challenge
  - Responsive user interface acording to the type of device
  - User notification system for bookmarked places
- Connectivity Challenge
  - Context
    - Detect type and speed of network
  - Adaptation
    - Less server intercetion and data transfer
    - On demand loading on client side
- Offline Challenge
  - Bookmarks, favourites
    - Context
      - Detect if the application is online or offline
    - Adaptation
      - Caching of the coordinates of bookmark places to visit
      - If possible partial use cached data if application is offline, Update when connectivity is good

# Technologies

- Mobile
  - Android
- Backend (web server)
  - MySQL
  - PHP/JSP

## Architecture



## Web Server



## Web Server



Thank You