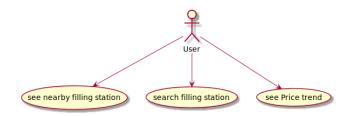

# Application Development for Mobile and Ubiquitous System

Presented By: Group 10 (Nikson Kanti Paul, Md. Saif Alam)

Nov 3, 2017

## Application Scenario

- New place no idea about fuel filling station
- Looking for a filling station with price trend

Based on user's current location the mobile application will show all nearby filling stations. User can select any specific station and follow the direction according to the mobile application.

#### Demo Use Case

- User: Driver



## Challenges

- Usability Challenge
  - Responsive user interface acording to the type of device
  - User notification system for bookmarked places
- Connectivity Challenge
  - Context
    - Detect type and speed of network
  - Adaptation
    - Less server intercetion and data transfer
    - On demand loading on client side
- Offline Challenge
  - Bookmarks, favourites
    - Context
      - Detect if the application is online or offline
    - Adaptation
      - Caching of the coordinates of bookmark places to visit
      - If possible partial use cached data if application is offline, Update when connectivity is good

# Technologies

- Mobile
  - Android
- Backend (web server)
  - MySQL
  - PHP/JSP

## Architecture



## Web Server



## Web Server



Thank You