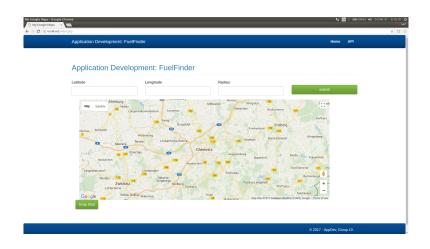

ile application.

#### Demo Use Case

- User: Driver



## Challenges

- Usability Challenge
  - Responsive user interface acording to the type of device
  - User notification system for bookmarked places
- Connectivity Challenge
  - Context
    - Detect type and speed of network
  - Adaptation
    - Less server intercetion and data transfer
    - On demand loading on client side
- Offline Challenge
  - Bookmarks, favourites
    - Context
      - Detect if the application is online or offline
    - Adaptation
      - Caching of the coordinates of bookmark places to visit
      - If possible partial use cached data if application is offline, Update when connectivity is good

# Technologies

- Mobile
  - Android
- Backend (web server)
  - MySQL
  - PHP/JSP

## Architecture



## Web Server



## Web Server



Thank You