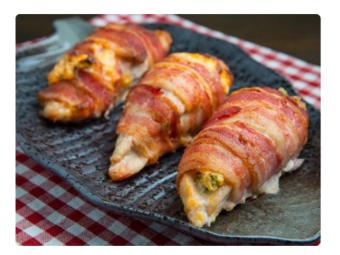

Bacon Rolls BY SAM MALLOK 650 kcal

hight protein hight fiber

Sushi Plate BY JAN SELTER 45 min 290 kcal