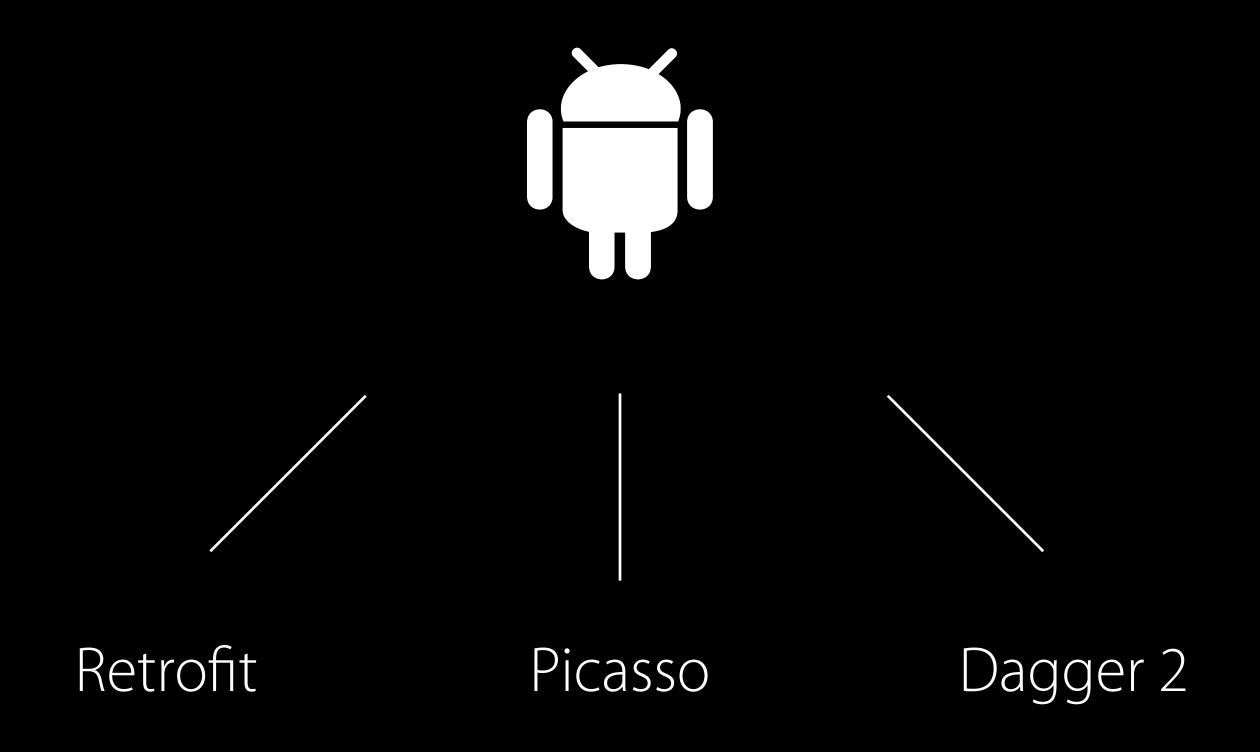

BY DAVID LEBOWITZ 50 min 430 kcal

hight protein hight fiber Sugar-Conscious Peanut-Free



Ramen Soup BY ANNA LAKE

260 kcal

hight fiber Low-Carb Alcohol-Free Tree-Nut-Free



Bacon Rolls BY SAM MALLOK 650 kcal

hight protein hight fiber



Sushi Plate BY JAN SELTER 45 min 290 kcal

# Foodeluxe.

Get recipes & nutritional facts for popular dishes.



290 kcal

hight protein hight fiber

Alcohol-Free





#### Foodeluxe





#### **Tappas Snacks**

- 1/2 CUP (125ML) MIRIN
- 1/2 CUP (125ML) SOY SAUCE
- ONE 2-INCH PIECE OF FRESH GINGER
- 2-POUNDS BONELESS CHICKEN THIGHS

Cooking time: 50 min

Energy: 430 kcal

# Our Challenges:

Our Challenges:

Connectivity

Usability

Form Factor

Connectivity

Our Challenges: Usability

Form Factor

Connectivity

Usability

Our Challenges: Form Factor









Infinite Scroll

\_

3

Infinite Scroll

# Filtering by Ingredients and allergens



### Let's get to work.









Android by hendra sudibyo from the Noun Project

# Thank you.