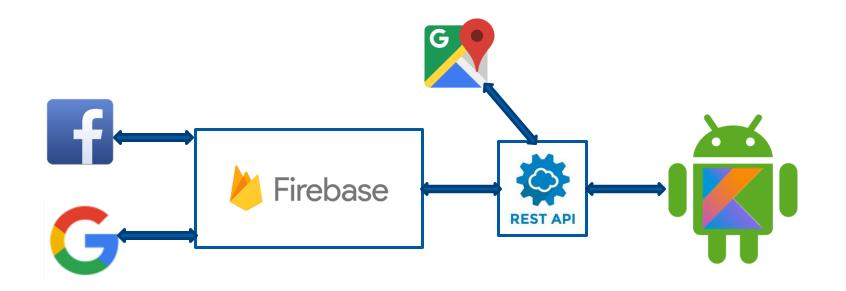

etwork quality affects loading time of pictures.

#### Solution

- Some pictures could be cached.
- Leave only text description of tabaco.

Detection:

- What type of network is currently connected (WiFi / LTE, HSDP or *worse*)
- New activity / network changes broadcasting by system





## Energy Adaptation 👫

Challenge

• Constant location updates consume a lot of energy

#### Solution

- Stop background tasks
- Local map with shops and bards updates (first register, after push notifications from server, updates of location from client site)
- Background reviews and new items publish
- Change current location update frequency

Detection:

 System notification, compare with threshold values

Callback:

- Change interval, later disable
- Notify user





# **Technologies & Architecture**







Thank you for your attention!

# Smoking is bad and could kill **you**. Do not smoke!

Questions / suggestions?