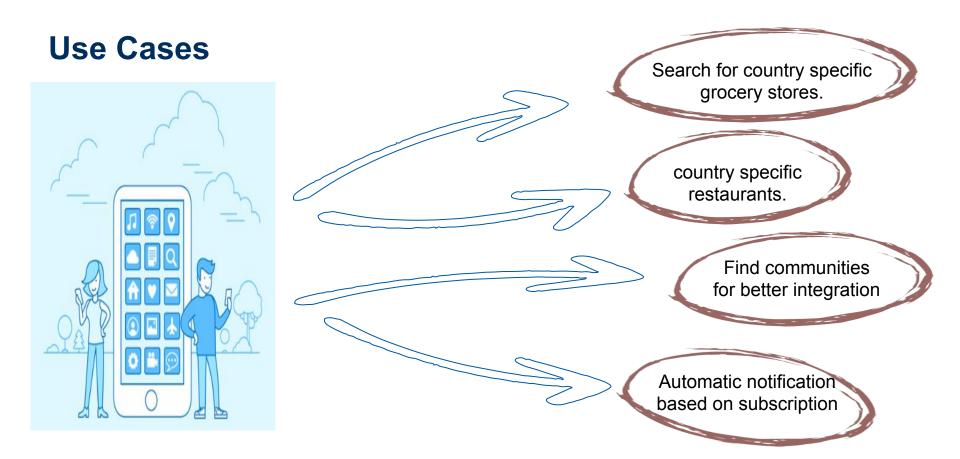

# **Application Scenario:**

International students enrollments increase every year ...

- Many challenges
- Some known some unknown