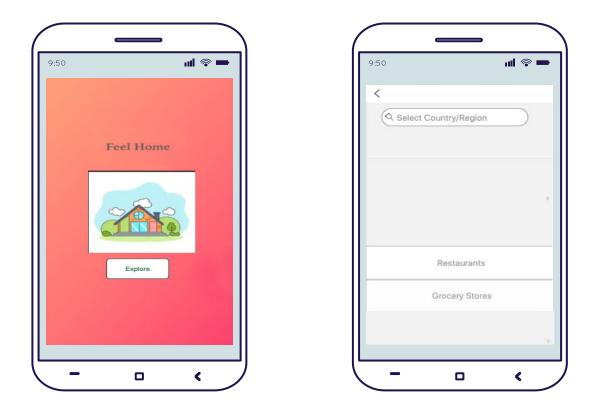

#### APPLICATION DEVELOPMENT FOR MOBILE AND UBIQUITOUS COMPUTING

# FeelHome

## Group #3 Azizul Hakim Shakil / Abhinav Mishra

# **Application Scenario:**

International students enrollments increase every year ...



- Many challenges
- Some known some unknown











#### Grocery-sickness









#### Food can cure homesickness



You just have to find it ! Let's make you **Feel Home!** 















## **Mockups**









## **Mockups**











## **Mockups**









# Challenges

#### **Energy Challenge**

- Toggling GPS location dependent

#### **Connectivity/Offline Challenge**

- Downloading (city) maps
- Local caching/prefetching of nearby shops information

#### **Usability Challenge**

- Personalisation according to user preferences
- Familiarity with Google Maps and Material Design Guidelines







#### Architecture









## **Technologies**









#### **Work Plan**